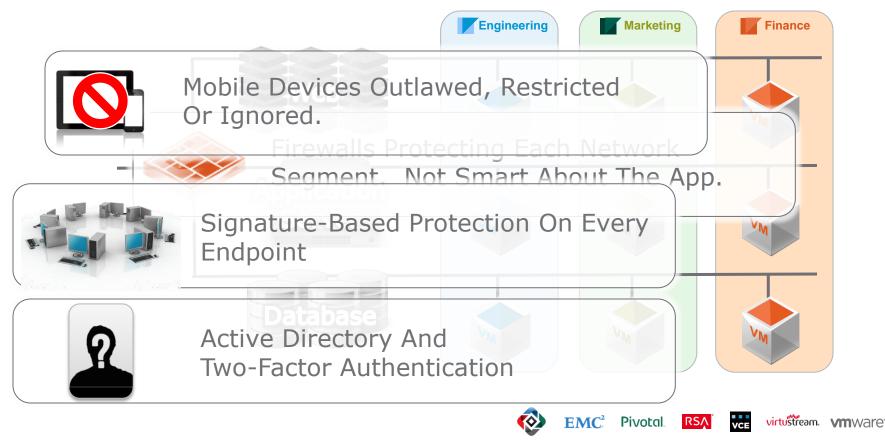

remise <u>With</u> Service Level Guarantees



EMC<sup>2</sup> Pivotal

RSA

virtustream.

**vm**ware<sup>®</sup>

#### Choose Where To Run Your Tier 2+ Applications

On Or Off-Premise With Service Level Guarantees









RSA

virtustream. **vm**ware<sup>®</sup>

#### Choose Where To Run Your Tier 2+ Applications Move To A Public Cloud











© Copyright 2015 EMC Corporation. All rights reserved.

#### Choose Where To Run Your Cloud Native Apps

Built On A Cloud-Native Infrastructure





Pivotal

RSA

virtustream.

© Copyright 2015 EMC Corporation. All rights reserved.

**vm**ware<sup>\*</sup>



© Copyright 2015 EMC Corporation. All rights reserved

#### Choice – Our Federation Promise



© Copyright 2015 EMC Corporation. All rights reserved.

### Enterprise Security, The Old Way



#### Giving Rise To More Breaches Than Ever...



# Building A Trustworthy Digital Enterprise



# A UNIQUE FEDERATION OF COMPANIES

STRATEGICALLY ALIGNED, BUT OFFERING CUSTOMER CHOICE!



 $\mathbf{EMC}^{2}$ 

Pivotal

RSA



virtuštream. **vm**Ware