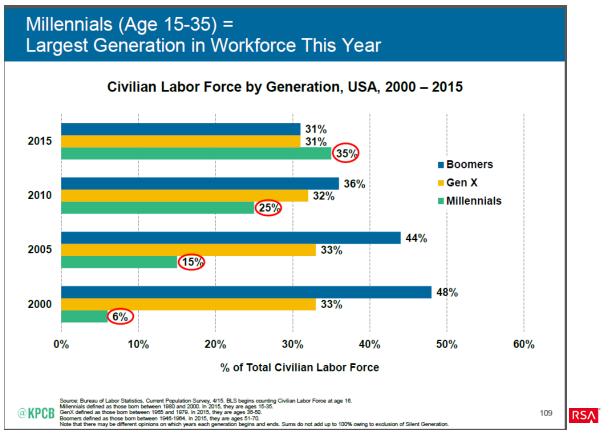

#### Millennial Impact

Consumers' Expectation That They Can Get What They Want With Ease & Speed Will Continue to Rise...

This Changes Fundamental Underpinnings of Business & Can Create Rising Demand for Flexible Workers