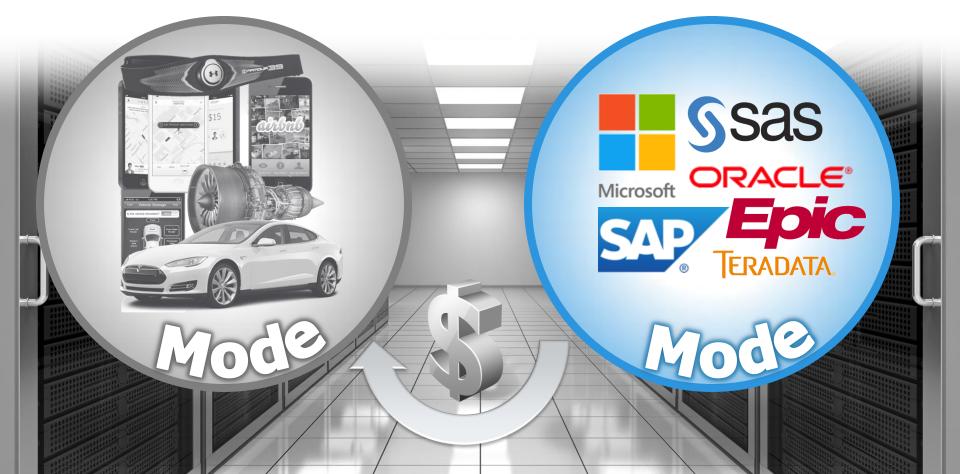

#### A Heretical Thought ? Bi-Modal IT.

#### Attributes Of Bi-Modal IT

#### "Mode 1" IT Requires Transformation Too