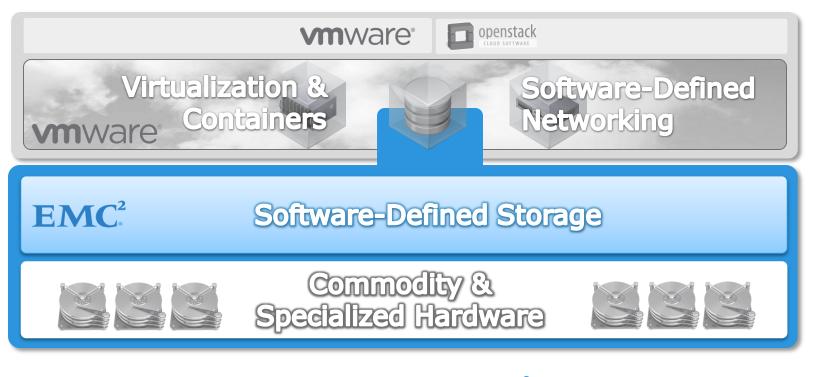

# A New "Cloud-Native" Infrastructure

Based On A Software-Defined Architecture

Pivotal

RSA

virtustream.

**vm**ware<sup>\*</sup>