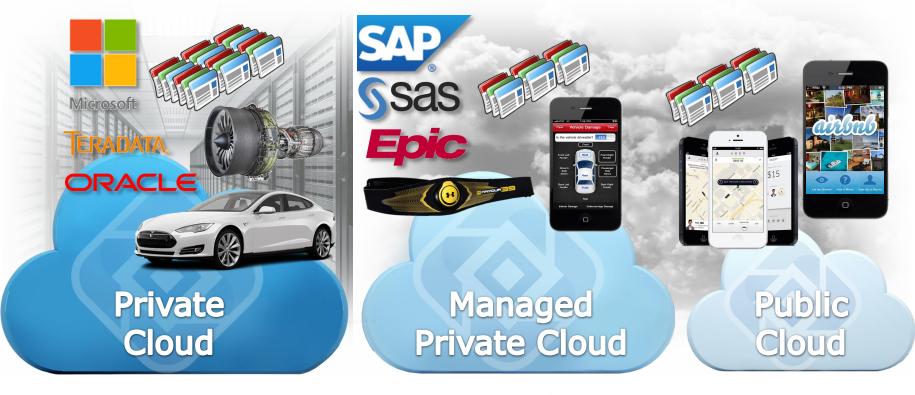

### What's In A Hybrid Cloud ?

Mission Critical Applications (10's)

Tier 2+ Applications (100-1000's)

virtustream

Pivotal

**vm**ware<sup>\*</sup>