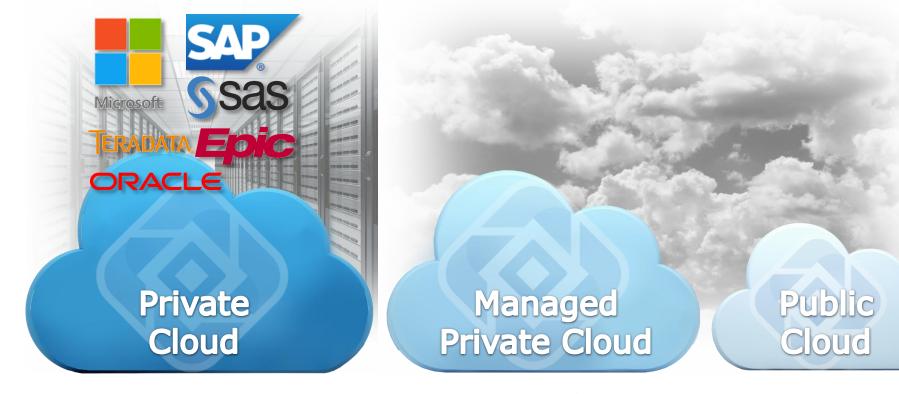

#### Hybrid Cloud : Deployment Options Private Cloud, Managed Private Cloud Or Public Cloud ... On Or Off-Premise

**On-Premise Off-Premise** 

Private Cloud Managed Hybyate Cloud Cloud

virtustream. VmWare

# Managed Private Cloud

Public

© Copyright 2015 EMC Corporation. All rights reserved