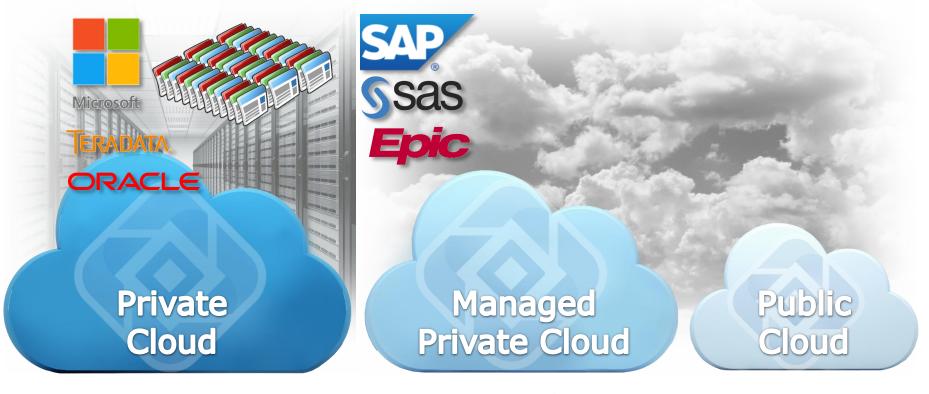

#### Choose Where To Run Mission Critical Apps

On Or Off-Premise <u>With</u> Service Level Guarantees

EMC<sup>2</sup> Pivotal

RSA

virtustream.

**vm**ware<sup>®</sup>