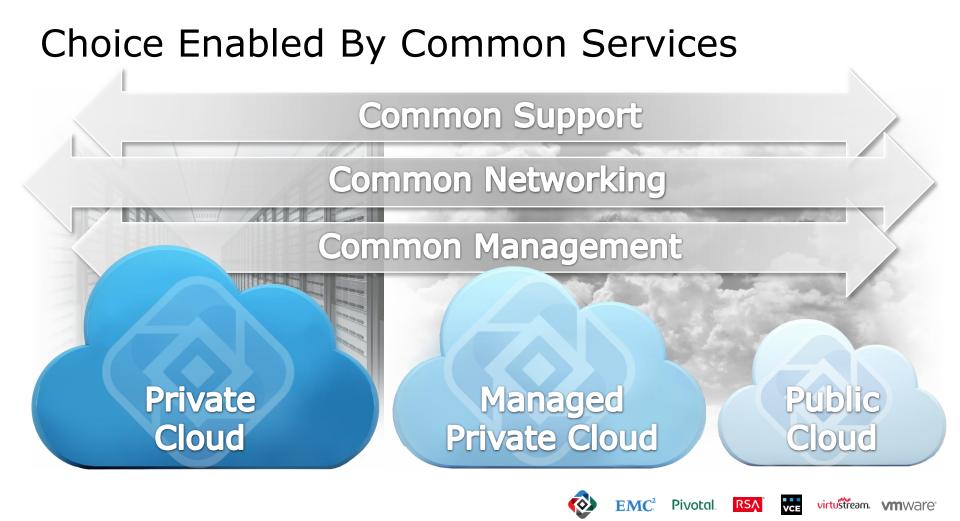

#### Hybrid Cloud : Deployment Options Private Cloud, Managed Private Cloud Or Public Cloud ... On Or Off-Premise

**On-Premise Off-Premise** 

Private Cloud Managed Hybyate Cloud Cloud

virtustream. VmWare

# Managed Private Cloud

Public

© Copyright 2015 EMC Corporation. All rights reserved