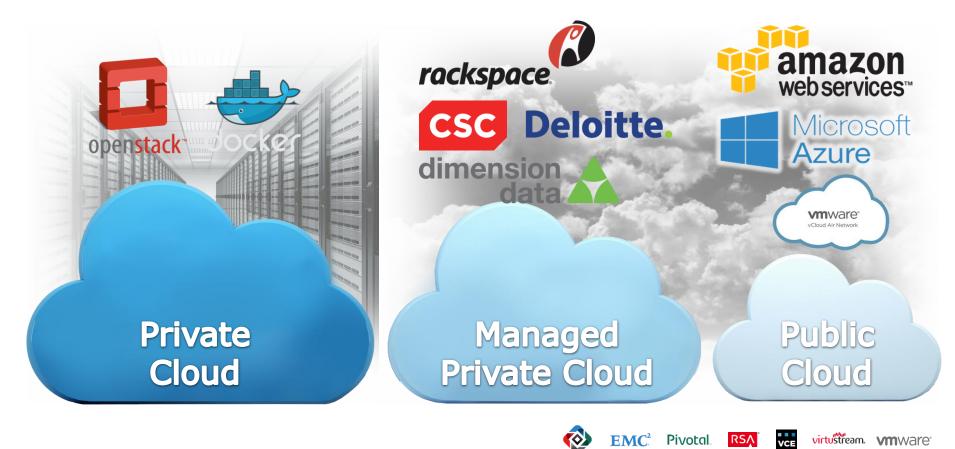

#### Hybrid Cloud : Deployment Options Private Cloud, Managed Private Cloud Or Public Cloud ... On Or Off-Premise

**On-Premise Off-Premise** 

Private Cloud Managed Hybyate Cloud Cloud

virtustream. VmWare

# Managed Private Cloud

Public

© Copyright 2015 EMC Corporation. All rights reserved