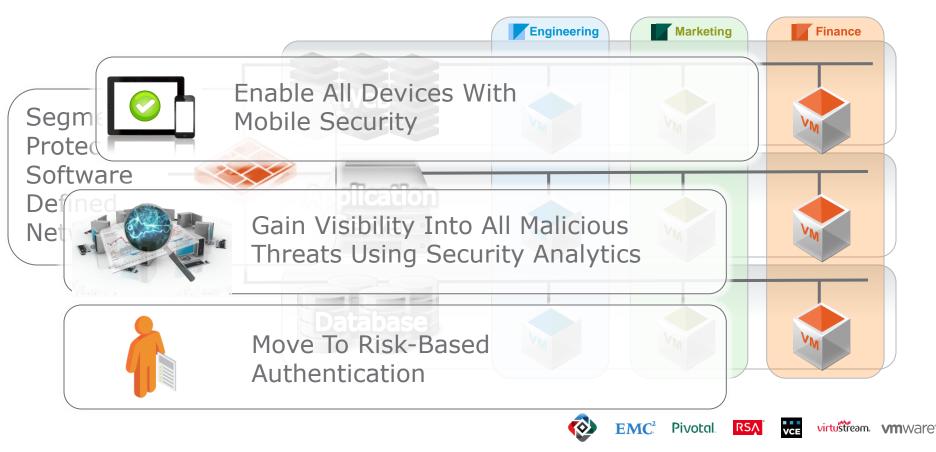

### Enterprise Security, The Old Way

#### Giving Rise To More Breaches Than Ever...

# Building A Trustworthy Digital Enterprise