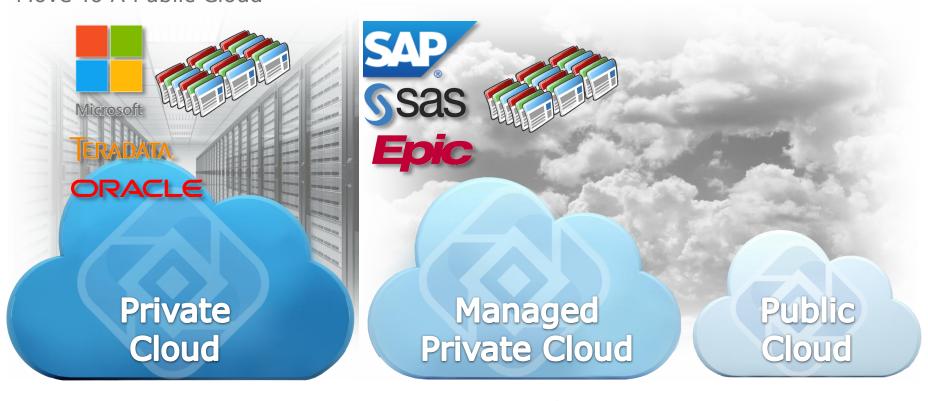

#### Choose Where To Run Your Tier 2+ Applications

On Or Off-Premise With Service Level Guarantees

RSA

virtustream. **vm**ware<sup>®</sup>

#### Choose Where To Run Your Tier 2+ Applications Move To A Public Cloud

© Copyright 2015 EMC Corporation. All rights reserved.